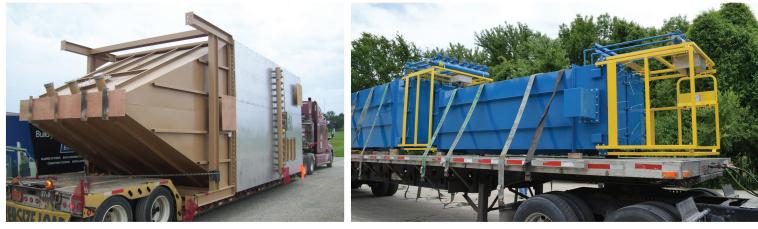

## IAC Quick Ship Program for Finished Industrial Dust Collectors

## CUTTING LEAD TIMES IN HALF

## Quick Ship products include:

- Standard Top Load Clean Air Plenum and Tubesheet Ships within 2 weeks
- Custom Top Load Bin Vent Ships within 4 weeks after final approval of drawings
- Custom Baghouse With Standard Support Structure Ships within 6 weeks after final approval of drawings
- Up To 144 Filter Bags Multiple sizes available